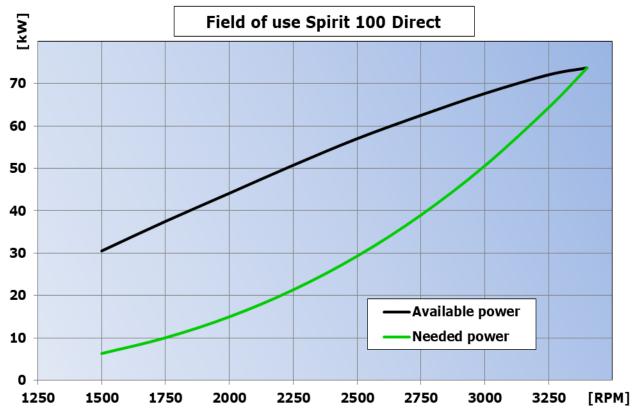

# Transmission

| Electric data                                  |                                                                                                 |
|------------------------------------------------|-------------------------------------------------------------------------------------------------|
| Generator                                      | Permanent magnet, oil cooled, 225W (12.5V-18A)                                                  |
| Starter                                        | Electric 0.65kW with anti-kickback clutch                                                       |
| F.R.I.S. (Full Rendundancy Injector<br>System) | ECU with dual injection and ignition; altitude and temperature compensation; Limp home strategy |
| CAN Data Trasmission                           | CAN Aerospace protocol                                                                          |
| Performance                                    |                                                                                                 |
| Max Power [kW (Hp)]                            | 73.5 (100) @ 3400 rpm                                                                           |
| Max Torque [Nm (lb-ft)]                        | 218 (160.8) @ 2500 rpm                                                                          |
| Max Continuous Power [kW (Hp)]                 | 73.5 (100) @ 3400 rpm                                                                           |
| Max Engine Speed [rpm]                         | 3500                                                                                            |
| Power/Weight [Hp/Kg (Hp/lb)]                   | 1.23 (0.56)                                                                                     |
| Fuel Cons. [Kg/h (lb/h)]                       | 12.3 (27.1) @ 75Hp                                                                              |
| TBO [h]                                        | 2200                                                                                            |