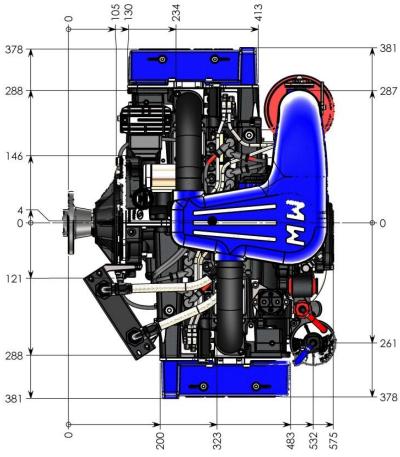

p)]                 | 73.5 (100) @ 3400 rpm                                                                           |
| Max Engine Speed [rpm]                         | 3500                                                                                            |
| Power/Weight [Hp/Kg (Hp/lb)]                   | 1.23 (0.56)                                                                                     |
| Fuel Cons. [Kg/h (lb/h)]                       | 12.3 (27.1) @ 75Hp                                                                              |
| TBO [h]                                        | 2200                                                                                            |



Document

E-DTD.W011.001

Edition **A**  Revision **1** 

#### **DIMENSIONS**







Document

E-DTD.W011.001

Edition **A** 

Revision **1** 

#### **ATTACHMENT POINTS**







Document **E-DTD.W011.001**Edition Revision

1

Α







Document **E-DTD.W011.001**Edition Revision **A 1**