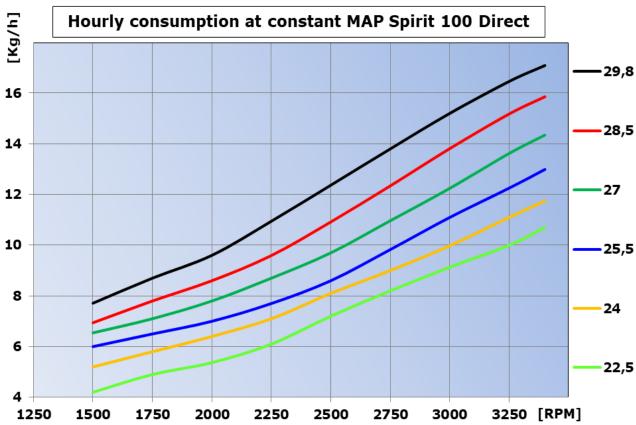

# Transmission

| Electric data                                  |                                                                                                 |
|------------------------------------------------|-------------------------------------------------------------------------------------------------|
| Generator                                      | Permanent magnet, oil cooled, 225W (12.5V-18A)                                                  |
| Starter                                        | Electric 0.65kW with anti-kickback clutch                                                       |
| F.R.I.S. (Full Rendundancy Injector<br>System) | ECU with dual injection and ignition; altitude and temperature compensation; Limp home strategy |
| CAN Data Trasmission                           | CAN Aerospace protocol                                                                          |
| Performance                                    |                                                                                                 |
| Max Power [kW (Hp)]                            | 73.5 (100) @ 3400 rpm                                                                           |
| Max Torque [Nm (lb-ft)]                        | 218 (160.8) @ 2500 rpm                                                                          |
| Max Continuous Power [kW (Hp)]                 | 73.5 (100) @ 3400 rpm                                                                           |
| Max Engine Speed [rpm]                         | 3500                                                                                            |
| Power/Weight [Hp/Kg (Hp/lb)]                   | 1.23 (0.56)                                                                                     |
| Fuel Cons. [Kg/h (lb/h)]                       | 12.3 (27.1) @ 75Hp                                                                              |
| TBO [h]                                        | 2200                                                                                            |