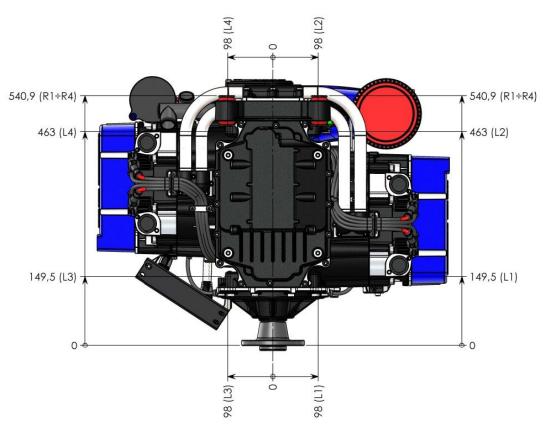

|
| Max Engine Speed [rpm]                         | 3500                                                                                            |
| Power/Weight [Hp/Kg (Hp/lb)]                   | 1.23 (0.56)                                                                                     |
| Fuel Cons. [Kg/h (lb/h)]                       | 12.3 (27.1) @ 75Hp                                                                              |
| TBO [h]                                        | 2200                                                                                            |



Document

E-DTD.W011.001

Edition **A**  Revision **1** 

#### **DIMENSIONS**







Document

E-DTD.W011.001

Edition **A** 

Revision **1** 

#### **ATTACHMENT POINTS**







Document **E-DTD.W011.001**Edition Revision

1

Α







Document **E-DTD.W011.001**Edition Revision **A 1**