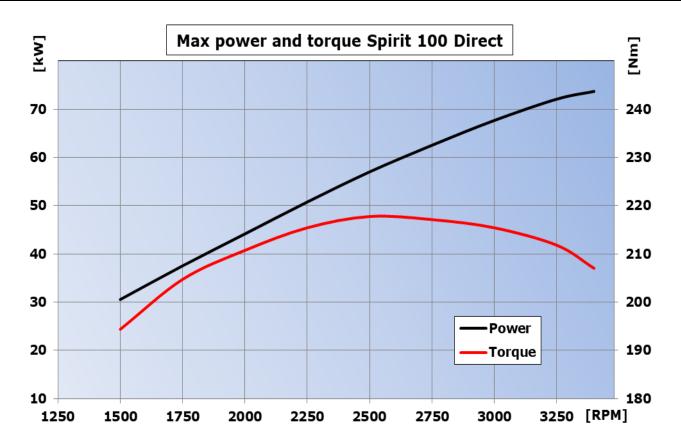

# Transmission

| Electric data                                  |                                                                                                 |
|------------------------------------------------|-------------------------------------------------------------------------------------------------|
| Generator                                      | Permanent magnet, oil cooled, 225W (12.5V-18A)                                                  |
| Starter                                        | Electric 0.65kW with anti-kickback clutch                                                       |
| F.R.I.S. (Full Rendundancy Injector<br>System) | ECU with dual injection and ignition; altitude and temperature compensation; Limp home strategy |
| CAN Data Trasmission                           | CAN Aerospace protocol                                                                          |
| Performance                                    |                                                                                                 |
| Max Power [kW (Hp)]                            | 73.5 (100) @ 3400 rpm                                                                           |
| Max Torque [Nm (lb-ft)]                        | 218 (160.8) @ 2500 rpm                                                                          |
| Max Continuous Power [kW (Hp)]                 | 73.5 (100) @ 3400 rpm                                                                           |
| Max Engine Speed [rpm]                         | 3500                                                                                            |
| Power/Weight [Hp/Kg (Hp/lb)]                   | 1.23 (0.56)                                                                                     |
| Fuel Cons. [Kg/h (lb/h)]                       | 12.3 (27.1) @ 75Hp                                                                              |
| TBO [h]                                        | 2200                                                                                            |