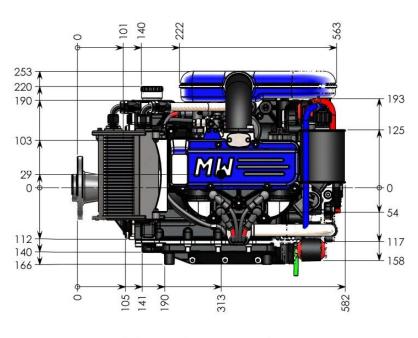

(Hp)]                 | 73.5 (100) @ 3400 rpm                                                                           |
| Max Engine Speed [rpm]                         | 3500                                                                                            |
| Power/Weight [Hp/Kg (Hp/lb)]                   | 1.23 (0.56)                                                                                     |
| Fuel Cons. [Kg/h (lb/h)]                       | 12.3 (27.1) @ 75Hp                                                                              |
| TBO [h]                                        | 2200                                                                                            |



Document

E-DTD.W011.001

Edition **A**  Revision **1** 

#### **DIMENSIONS**







Document

E-DTD.W011.001

Edition **A** 

Revision **1** 

#### **ATTACHMENT POINTS**







Document **E-DTD.W011.001**Edition Revision

1

Α







Document **E-DTD.W011.001**Edition Revision **A 1**