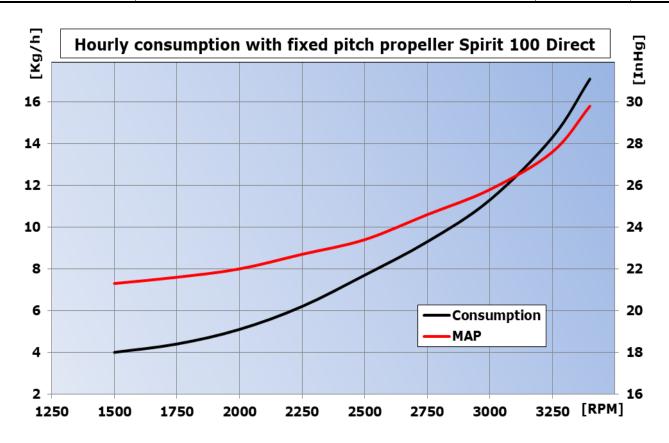

# Transmission

| Electric data                                  |                                                                                                 |
|------------------------------------------------|-------------------------------------------------------------------------------------------------|
| Generator                                      | Permanent magnet, oil cooled, 225W (12.5V-18A)                                                  |
| Starter                                        | Electric 0.65kW with anti-kickback clutch                                                       |
| F.R.I.S. (Full Rendundancy Injector<br>System) | ECU with dual injection and ignition; altitude and temperature compensation; Limp home strategy |
| CAN Data Trasmission                           | CAN Aerospace protocol                                                                          |
| Performance                                    |                                                                                                 |
| Max Power [kW (Hp)]                            | 73.5 (100) @ 3400 rpm                                                                           |
| Max Torque [Nm (lb-ft)]                        | 218 (160.8) @ 2500 rpm                                                                          |
| Max Continuous Power [kW (Hp)]                 | 73.5 (100) @ 3400 rpm                                                                           |
| Max Engine Speed [rpm]                         | 3500                                                                                            |
| Power/Weight [Hp/Kg (Hp/lb)]                   | 1.23 (0.56)                                                                                     |
| Fuel Cons. [Kg/h (lb/h)]                       | 12.3 (27.1) @ 75Hp                                                                              |
| TBO [h]                                        | 2200                                                                                            |