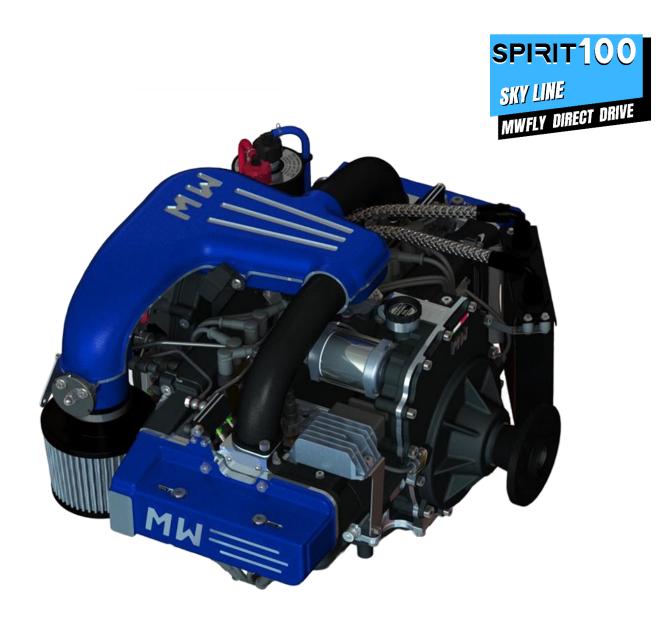

# SPIRIT 100 DIRECT DRIVE

# **Applicability**

Document

E-DTD.W011.001

Edition

Revision

Α

1

| Engine data                   |                                                                    |
|-------------------------------|--------------------------------------------------------------------|
| Model/Code                    | Spirit 100 Direct Drive / W011 right rotation – W012 left rotation |
| Туре                          | 4 cylinder boxer - 4 Stroke fuel (Otto cycle)                      |
| Displacement [cm³ (in³)]      | 2201 (134)                                                         |
| Weight [Kg (lb)]              | 81 (178) dry (without accessories)                                 |
| Dimension L x W x H [mm (in)] | 590 x 762 x 419 (23.23 x 30 x 16.5)                                |
| Stroke X Bore [mm (in)]       | 81 x 93 (3.18 x 3.66)                                              |
| Compression Rate              | 10.3 ÷ 1                                                           |
| Fuel                          | Mo.GAS min. AKI 90, R.O.N. 95, M.O.N. 85, LL100                    |
| Cooling System                | Liquid with mechanical pump                                        |
| Lubrication                   | Semi-dry sump, pressure oil feed assisted with internal pump       |
| Timing System                 | 2 valves per cylinder with S.O.H.C. (Single Over Head Camshaft)    |
| Timing Driving System         | Gear + chain with automatic chain tensioner                        |
| Pre-installed Accessories     | Engine wiring loom, voltage regulator, start relay, dampers,       |
|                               | ignition coils                                                     |