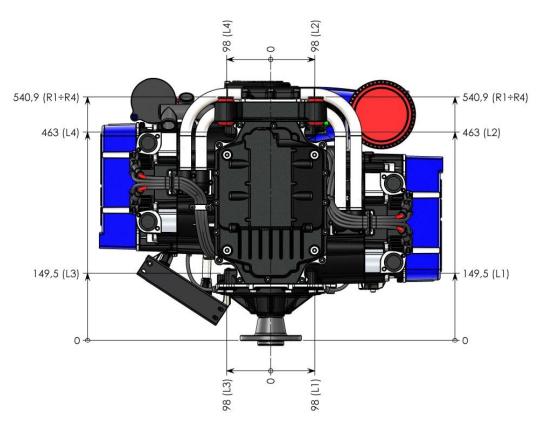

(Hp)]                 | 88.3 (120)                                                                                      |  |

| •                              | _ ' '                      |
|--------------------------------|----------------------------|
| Max Continuous Power [kW (Hp)] | 88.3 (120)                 |
| Max Engine Speed [rpm]         | 4750                       |
| Power/Weight [Hp/Kg (Hp/lb)]   | 1.67 (0.76)                |
| Fuel Cons. [Kg/h (lb/h)]       | 17.4 (38.4) @ 101 Hp (75%) |
| TBO [h]                        | 1200                       |
|                                |                            |



Document

E-DTD.W017.001

Edition

Revision

A

1

#### **DIMENSIONS**







Document **E-DTD.W017.001** 

Edition Revision

A 1

#### **ATTACHMENT POINTS**







Document

E-DTD.W017.001

Edition Revision

A 1