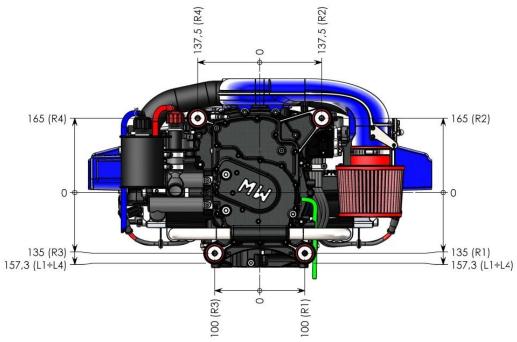

p)]                 | 88.3 (120)                                                                                      |  |

| •                              | _ ' '                      |
|--------------------------------|----------------------------|
| Max Continuous Power [kW (Hp)] | 88.3 (120)                 |
| Max Engine Speed [rpm]         | 4750                       |
| Power/Weight [Hp/Kg (Hp/lb)]   | 1.67 (0.76)                |
| Fuel Cons. [Kg/h (lb/h)]       | 17.4 (38.4) @ 101 Hp (75%) |
| TBO [h]                        | 1200                       |
|                                |                            |



Document

E-DTD.W017.001

Edition

Revision

A

1

#### **DIMENSIONS**







Document **E-DTD.W017.001** 

Edition Revision

A 1

#### **ATTACHMENT POINTS**







Document

E-DTD.W017.001

Edition Revision

A 1