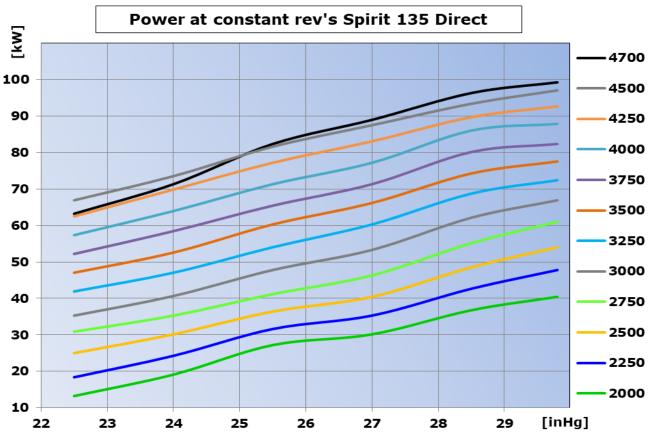

### Transmission

| Electric data                                  |                                                                                                 |  |
|------------------------------------------------|-------------------------------------------------------------------------------------------------|--|
| Generator                                      | Permanent magnet, oil cooled, 300W (12.5V-24A)                                                  |  |
| Starter                                        | Electric starter 0.65kW with anti-kickback clutch                                               |  |
| F.R.I.S. (Full Rendundancy Injector<br>System) | ECU with dual injection and ignition; altitude and temperature compensation; Limp Home strategy |  |
| CAN Data Trasmission                           | CAN Aerospace protocol                                                                          |  |
| Performance                                    |                                                                                                 |  |
| Max Power [kW (Hp)]                            | 99.3 (135) @ 4700 rpm                                                                           |  |
| Max Torque [Nm (Ft-lb)]                        | 213 (157.1) @ 3120,500 rpm                                                                      |  |
| Max Continuous Power [kW (Hp)]                 | 88.3 (120)                                                                                      |  |

| •                              | _ ' '                      |
|--------------------------------|----------------------------|
| Max Continuous Power [kW (Hp)] | 88.3 (120)                 |
| Max Engine Speed [rpm]         | 4750                       |
| Power/Weight [Hp/Kg (Hp/lb)]   | 1.67 (0.76)                |
| Fuel Cons. [Kg/h (lb/h)]       | 17.4 (38.4) @ 101 Hp (75%) |
| TBO [h]                        | 1200                       |
|                                |                            |