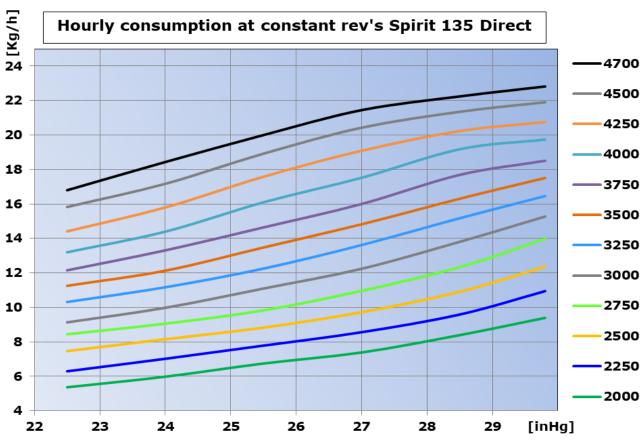

### Transmission

| Electric data                                  |                                                                                                 |  |
|------------------------------------------------|-------------------------------------------------------------------------------------------------|--|
| Generator                                      | Permanent magnet, oil cooled, 300W (12.5V-24A)                                                  |  |
| Starter                                        | Electric starter 0.65kW with anti-kickback clutch                                               |  |
| F.R.I.S. (Full Rendundancy Injector<br>System) | ECU with dual injection and ignition; altitude and temperature compensation; Limp Home strategy |  |
| CAN Data Trasmission                           | CAN Aerospace protocol                                                                          |  |
| Performance                                    |                                                                                                 |  |
| Max Power [kW (Hp)]                            | 99.3 (135) @ 4700 rpm                                                                           |  |
| Max Torque [Nm (Ft-lb)]                        | 213 (157.1) @ 3120,500 rpm                                                                      |  |
| Max Continuous Power [kW (Hp)]                 | 88.3 (120)                                                                                      |  |

| •                              | _ ' '                      |
|--------------------------------|----------------------------|
| Max Continuous Power [kW (Hp)] | 88.3 (120)                 |
| Max Engine Speed [rpm]         | 4750                       |
| Power/Weight [Hp/Kg (Hp/lb)]   | 1.67 (0.76)                |
| Fuel Cons. [Kg/h (lb/h)]       | 17.4 (38.4) @ 101 Hp (75%) |
| TBO [h]                        | 1200                       |
|                                |                            |