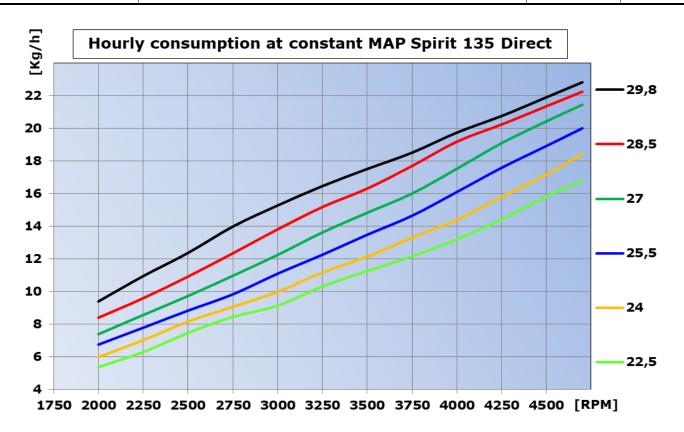

### Transmission

| Electric data                                  |                                                                                                 |  |
|------------------------------------------------|-------------------------------------------------------------------------------------------------|--|
| Generator                                      | Permanent magnet, oil cooled, 300W (12.5V-24A)                                                  |  |
| Starter                                        | Electric starter 0.65kW with anti-kickback clutch                                               |  |
| F.R.I.S. (Full Rendundancy Injector<br>System) | ECU with dual injection and ignition; altitude and temperature compensation; Limp Home strategy |  |
| CAN Data Trasmission                           | CAN Aerospace protocol                                                                          |  |
| Performance                                    |                                                                                                 |  |
| Max Power [kW (Hp)]                            | 99.3 (135) @ 4700 rpm                                                                           |  |
| Max Torque [Nm (Ft-lb)]                        | 213 (157.1) @ 3120,500 rpm                                                                      |  |
| Max Continuous Power [kW (Hp)]                 | 88.3 (120)                                                                                      |  |

| •                              | _ ' '                      |
|--------------------------------|----------------------------|
| Max Continuous Power [kW (Hp)] | 88.3 (120)                 |
| Max Engine Speed [rpm]         | 4750                       |
| Power/Weight [Hp/Kg (Hp/lb)]   | 1.67 (0.76)                |
| Fuel Cons. [Kg/h (lb/h)]       | 17.4 (38.4) @ 101 Hp (75%) |
| TBO [h]                        | 1200                       |
|                                |                            |