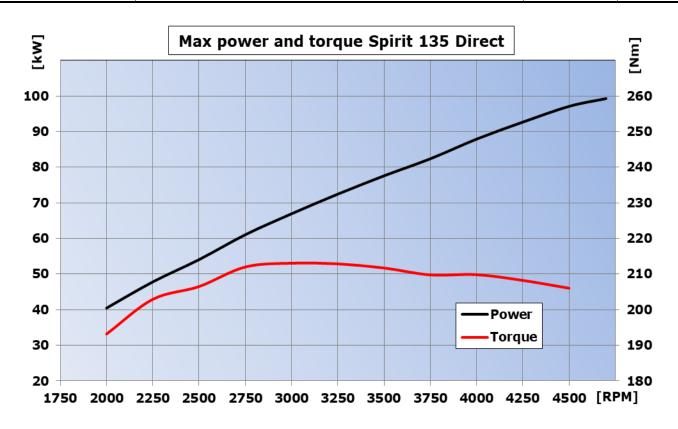

### Transmission

| Electric data                                  |                                                                                                 |  |
|------------------------------------------------|-------------------------------------------------------------------------------------------------|--|
| Generator                                      | Permanent magnet, oil cooled, 300W (12.5V-24A)                                                  |  |
| Starter                                        | Electric starter 0.65kW with anti-kickback clutch                                               |  |
| F.R.I.S. (Full Rendundancy Injector<br>System) | ECU with dual injection and ignition; altitude and temperature compensation; Limp Home strategy |  |
| CAN Data Trasmission                           | CAN Aerospace protocol                                                                          |  |
| Performance                                    |                                                                                                 |  |
| Max Power [kW (Hp)]                            | 99.3 (135) @ 4700 rpm                                                                           |  |
| Max Torque [Nm (Ft-lb)]                        | 213 (157.1) @ 3120,500 rpm                                                                      |  |
| Max Continuous Power [kW (Hp)]                 | 88.3 (120)                                                                                      |  |

| •                              | _ ' '                      |
|--------------------------------|----------------------------|
| Max Continuous Power [kW (Hp)] | 88.3 (120)                 |
| Max Engine Speed [rpm]         | 4750                       |
| Power/Weight [Hp/Kg (Hp/lb)]   | 1.67 (0.76)                |
| Fuel Cons. [Kg/h (lb/h)]       | 17.4 (38.4) @ 101 Hp (75%) |
| TBO [h]                        | 1200                       |
|                                |                            |