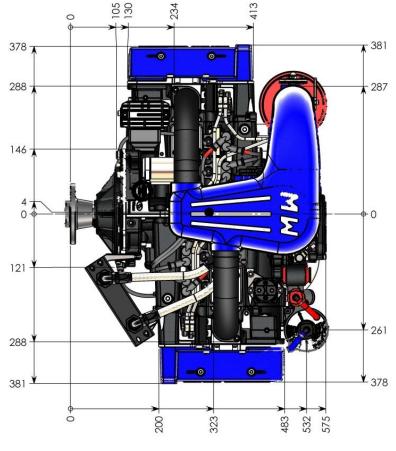

|  |
| Max Continuous Power [kW (Hp)]                 | 88.3 (120)                                                                                      |  |

| •                              | _ ' '                      |
|--------------------------------|----------------------------|
| Max Continuous Power [kW (Hp)] | 88.3 (120)                 |
| Max Engine Speed [rpm]         | 4750                       |
| Power/Weight [Hp/Kg (Hp/lb)]   | 1.67 (0.76)                |
| Fuel Cons. [Kg/h (lb/h)]       | 17.4 (38.4) @ 101 Hp (75%) |
| TBO [h]                        | 1200                       |
|                                |                            |



Document

E-DTD.W017.001

Edition

Revision

A

1

#### **DIMENSIONS**







Document **E-DTD.W017.001** 

Edition Revision

A 1

#### **ATTACHMENT POINTS**







Document

E-DTD.W017.001

Edition Revision

A 1