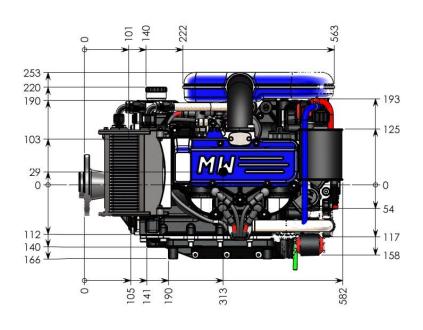

|  |
| Max Continuous Power [kW (Hp)]                 | 88.3 (120)                                                                                      |  |

| •                              | _ ' '                      |
|--------------------------------|----------------------------|
| Max Continuous Power [kW (Hp)] | 88.3 (120)                 |
| Max Engine Speed [rpm]         | 4750                       |
| Power/Weight [Hp/Kg (Hp/lb)]   | 1.67 (0.76)                |
| Fuel Cons. [Kg/h (lb/h)]       | 17.4 (38.4) @ 101 Hp (75%) |
| TBO [h]                        | 1200                       |
|                                |                            |



Document

E-DTD.W017.001

Edition

Revision

A

1

#### **DIMENSIONS**







Document **E-DTD.W017.001** 

Edition Revision

A 1

#### **ATTACHMENT POINTS**







Document

E-DTD.W017.001

Edition Revision

A 1