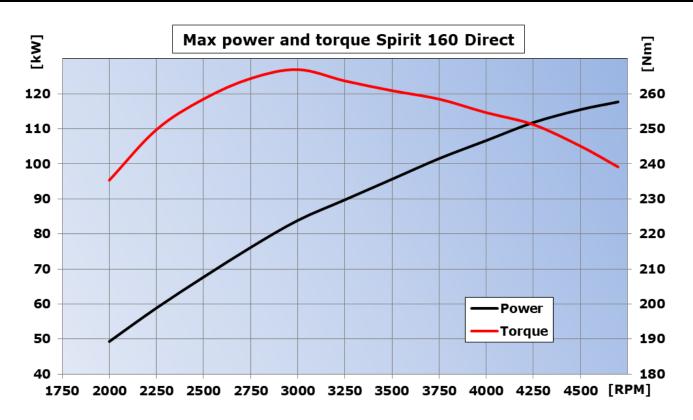

#### Transmission

| Electric data                                  |                                                                                                 |
|------------------------------------------------|-------------------------------------------------------------------------------------------------|
| Generator                                      | Permanent magnet, oil cooled, 300W (12,5V-24A)                                                  |
| Optional Generator                             | 750W (12,5V-60A)                                                                                |
| Starter                                        | Electric starter 0,65kW with anti-kickback clutch                                               |
| F.R.I.S. (Full Rendundancy Injector<br>System) | ECU with dual injection and ignition; altitude and temperature compensation; Limp Home strategy |
| CAN Data Trasmission                           | CAN Aerospace protocol                                                                          |
| Performance                                    |                                                                                                 |
| Max Power [kW (Hp)]                            | 117,7 (160) @ 4700 rpm                                                                          |
| Max Torque [Nm (lb-ft)]                        | 267 (196,7) @ 3000 rpm                                                                          |
| Max Continuous Power [kW (Hp)]                 | 104,4 (142)                                                                                     |
| Max Engine Speed [rpm]                         | 4750                                                                                            |
| Power/Weight [Hp/Kg (Hp/lb)]                   | 1,97 (0,90)                                                                                     |
| Fuel Cons. [Kg/h (lb/h)]                       | 18,5 (40,8) @ 120Hp (75%)                                                                       |
| TBO [h]                                        | 1200                                                                                            |