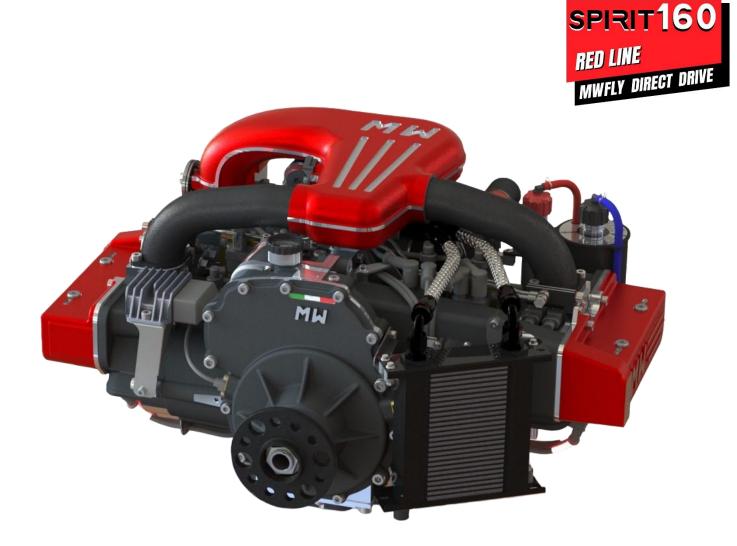

## Applicability

Document

E-DTD.W023.001

Edition

Revision

Α

1

| Engine data                            |                                                                        |
|----------------------------------------|------------------------------------------------------------------------|
| Model/Code                             | Spirit 160 Direct Drive / W023 (left rotation) – W024 (right rotation) |
| Туре                                   | 4 cylinder boxer - 4 Stroke fuel (Otto cycle)                          |
| Displacement [cm³ (in³)]               | 2545 (155)                                                             |
| Weight [Kg (lb)]                       | 81 (178) dry                                                           |
| Dimension L x W x H [mm (in)]          | 590 x 749 x 419 (23,23 x 29,49 x 16,5)                                 |
| Stroke X Bore [mm (in)]                | 81 x 100 (3,18 x 3,93)                                                 |
| Compression Rate                       | 10,1 ÷ 1                                                               |
| Fuel                                   | Mo.GAS min. AKI 90, R.O.N. 95, M.O.N. 85, LL100                        |
| Cooling System                         | Liquid with mechanical pump                                            |
| Lubrication                            | Semi-dry sump, pressure oil feed assisted with internal pump           |
| Timing System                          | 2 valves per cylinder with S.O.H.C. (Single Over Head Camshaft)        |
| Timing Driving System                  | Gear + chain with automatic chain tensioner                            |
| Accessories pre-installed (included in | Engine wiring loom, voltage regulator, start relay, dampers, ignition  |
| the weight)                            | coils, cooling expansion tank                                          |

#### Transmission

| Electric data                                  |                                                                                                 |
|------------------------------------------------|-------------------------------------------------------------------------------------------------|
| Generator                                      | Permanent magnet, oil cooled, 300W (12,5V-24A)                                                  |
| Optional Generator                             | 750W (12,5V-60A)                                                                                |
| Starter                                        | Electric starter 0,65kW with anti-kickback clutch                                               |
| F.R.I.S. (Full Rendundancy Injector<br>System) | ECU with dual injection and ignition; altitude and temperature compensation; Limp Home strategy |
| CAN Data Trasmission                           | CAN Aerospace protocol                                                                          |
| Performance                                    |                                                                                                 |
| Max Power [kW (Hp)]                            | 117,7 (160) @ 4700 rpm                                                                          |
| Max Torque [Nm (lb-ft)]                        | 267 (196,7) @ 3000 rpm                                                                          |
| Max Continuous Power [kW (Hp)]                 | 104,4 (142)                                                                                     |
| Max Engine Speed [rpm]                         | 4750                                                                                            |
| Power/Weight [Hp/Kg (Hp/lb)]                   | 1,97 (0,90)                                                                                     |
| Fuel Cons. [Kg/h (lb/h)]                       | 18,5 (40,8) @ 120Hp (75%)                                                                       |
| TBO [h]                                        | 1200                                                                                            |