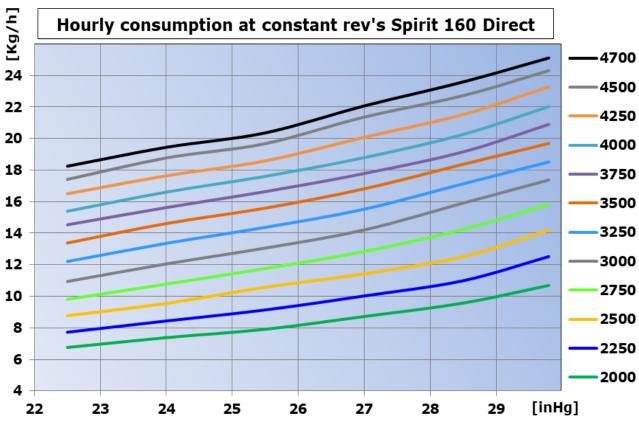

#### Transmission

| Electric data                                  |                                                                                                 |
|------------------------------------------------|-------------------------------------------------------------------------------------------------|
| Generator                                      | Permanent magnet, oil cooled, 300W (12,5V-24A)                                                  |
| Optional Generator                             | 750W (12,5V-60A)                                                                                |
| Starter                                        | Electric starter 0,65kW with anti-kickback clutch                                               |
| F.R.I.S. (Full Rendundancy Injector<br>System) | ECU with dual injection and ignition; altitude and temperature compensation; Limp Home strategy |
| CAN Data Trasmission                           | CAN Aerospace protocol                                                                          |
| Performance                                    |                                                                                                 |
| Max Power [kW (Hp)]                            | 117,7 (160) @ 4700 rpm                                                                          |
| Max Torque [Nm (lb-ft)]                        | 267 (196,7) @ 3000 rpm                                                                          |
| Max Continuous Power [kW (Hp)]                 | 104,4 (142)                                                                                     |
| Max Engine Speed [rpm]                         | 4750                                                                                            |
| Power/Weight [Hp/Kg (Hp/lb)]                   | 1,97 (0,90)                                                                                     |
| Fuel Cons. [Kg/h (lb/h)]                       | 18,5 (40,8) @ 120Hp (75%)                                                                       |
| TBO [h]                                        | 1200                                                                                            |