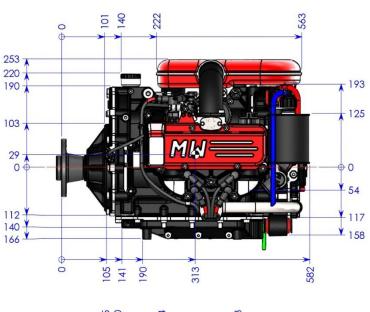

[kW (Hp)]                 | 104,4 (142)                                                                                     |
| Max Engine Speed [rpm]                         | 4750                                                                                            |
| Power/Weight [Hp/Kg (Hp/lb)]                   | 1,97 (0,90)                                                                                     |
| Fuel Cons. [Kg/h (lb/h)]                       | 18,5 (40,8) @ 120Hp (75%)                                                                       |
| TBO [h]                                        | 1200                                                                                            |



Document

E-DTD.W023.001

Edition Revision **A 1** 

#### **DIMENSIONS**







Document **E-DTD.W023.001** 

Edition Revision **A 1** 

#### **ATTACHMENT POINTS**















Document

E-DTD.W023.001

Edition Revision

A 1