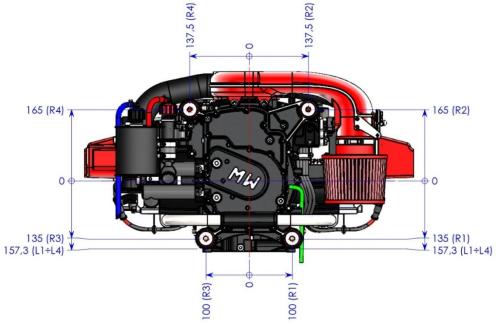

|
| Max Engine Speed [rpm]                         | 4750                                                                                            |
| Power/Weight [Hp/Kg (Hp/lb)]                   | 1,97 (0,90)                                                                                     |
| Fuel Cons. [Kg/h (lb/h)]                       | 18,5 (40,8) @ 120Hp (75%)                                                                       |
| TBO [h]                                        | 1200                                                                                            |



Document

E-DTD.W023.001

Edition Revision **A 1** 

#### **DIMENSIONS**







Document **E-DTD.W023.001** 

Edition Revision **A 1** 

#### **ATTACHMENT POINTS**















Document

E-DTD.W023.001

Edition Revision

A 1