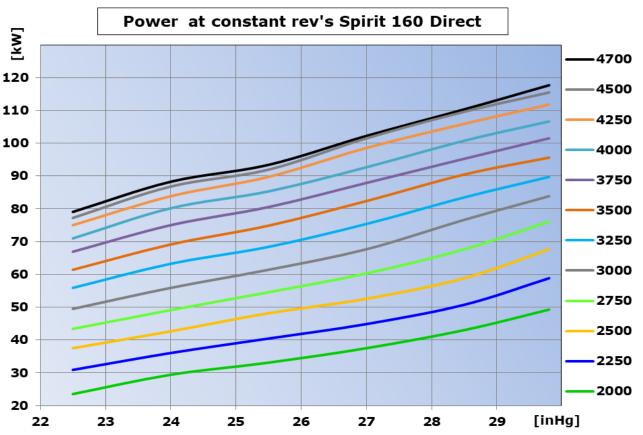

#### Transmission

| Electric data                                  |                                                                                                 |
|------------------------------------------------|-------------------------------------------------------------------------------------------------|
| Generator                                      | Permanent magnet, oil cooled, 300W (12,5V-24A)                                                  |
| Optional Generator                             | 750W (12,5V-60A)                                                                                |
| Starter                                        | Electric starter 0,65kW with anti-kickback clutch                                               |
| F.R.I.S. (Full Rendundancy Injector<br>System) | ECU with dual injection and ignition; altitude and temperature compensation; Limp Home strategy |
| CAN Data Trasmission                           | CAN Aerospace protocol                                                                          |
| Performance                                    |                                                                                                 |
| Max Power [kW (Hp)]                            | 117,7 (160) @ 4700 rpm                                                                          |
| Max Torque [Nm (lb-ft)]                        | 267 (196,7) @ 3000 rpm                                                                          |
| Max Continuous Power [kW (Hp)]                 | 104,4 (142)                                                                                     |
| Max Engine Speed [rpm]                         | 4750                                                                                            |
| Power/Weight [Hp/Kg (Hp/lb)]                   | 1,97 (0,90)                                                                                     |
| Fuel Cons. [Kg/h (lb/h)]                       | 18,5 (40,8) @ 120Hp (75%)                                                                       |
| TBO [h]                                        | 1200                                                                                            |