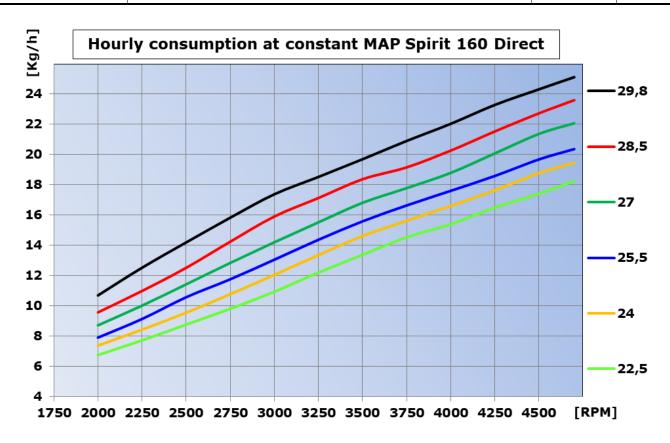

#### Transmission

| Electric data                                  |                                                                                                 |
|------------------------------------------------|-------------------------------------------------------------------------------------------------|
| Generator                                      | Permanent magnet, oil cooled, 300W (12,5V-24A)                                                  |
| Optional Generator                             | 750W (12,5V-60A)                                                                                |
| Starter                                        | Electric starter 0,65kW with anti-kickback clutch                                               |
| F.R.I.S. (Full Rendundancy Injector<br>System) | ECU with dual injection and ignition; altitude and temperature compensation; Limp Home strategy |
| CAN Data Trasmission                           | CAN Aerospace protocol                                                                          |
| Performance                                    |                                                                                                 |
| Max Power [kW (Hp)]                            | 117,7 (160) @ 4700 rpm                                                                          |
| Max Torque [Nm (lb-ft)]                        | 267 (196,7) @ 3000 rpm                                                                          |
| Max Continuous Power [kW (Hp)]                 | 104,4 (142)                                                                                     |
| Max Engine Speed [rpm]                         | 4750                                                                                            |
| Power/Weight [Hp/Kg (Hp/lb)]                   | 1,97 (0,90)                                                                                     |
| Fuel Cons. [Kg/h (lb/h)]                       | 18,5 (40,8) @ 120Hp (75%)                                                                       |
| TBO [h]                                        | 1200                                                                                            |