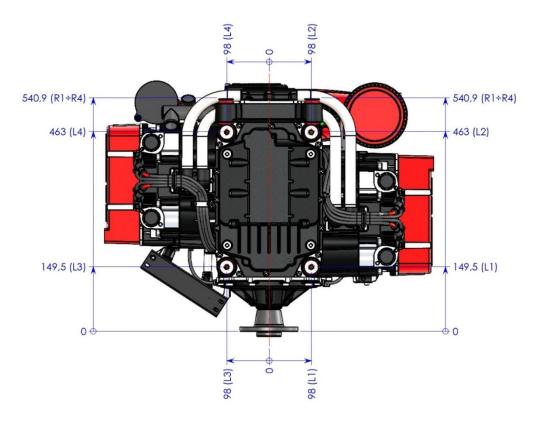

|
| Max Engine Speed [rpm]                         | 4750                                                                                            |
| Power/Weight [Hp/Kg (Hp/lb)]                   | 1,97 (0,90)                                                                                     |
| Fuel Cons. [Kg/h (lb/h)]                       | 18,5 (40,8) @ 120Hp (75%)                                                                       |
| TBO [h]                                        | 1200                                                                                            |



Document

E-DTD.W023.001

Edition Revision **A 1** 

#### **DIMENSIONS**







Document **E-DTD.W023.001** 

Edition Revision **A 1** 

#### **ATTACHMENT POINTS**















Document

E-DTD.W023.001

Edition Revision

A 1