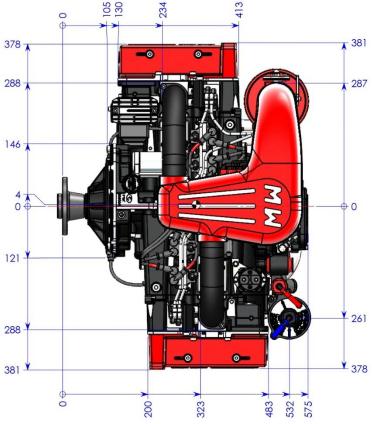

kW (Hp)]                 | 104,4 (142)                                                                                     |
| Max Engine Speed [rpm]                         | 4750                                                                                            |
| Power/Weight [Hp/Kg (Hp/lb)]                   | 1,97 (0,90)                                                                                     |
| Fuel Cons. [Kg/h (lb/h)]                       | 18,5 (40,8) @ 120Hp (75%)                                                                       |
| TBO [h]                                        | 1200                                                                                            |



Document

E-DTD.W023.001

Edition Revision **A 1** 

#### **DIMENSIONS**







Document **E-DTD.W023.001** 

Edition Revision **A 1** 

#### **ATTACHMENT POINTS**















Document

E-DTD.W023.001

Edition Revision

A 1